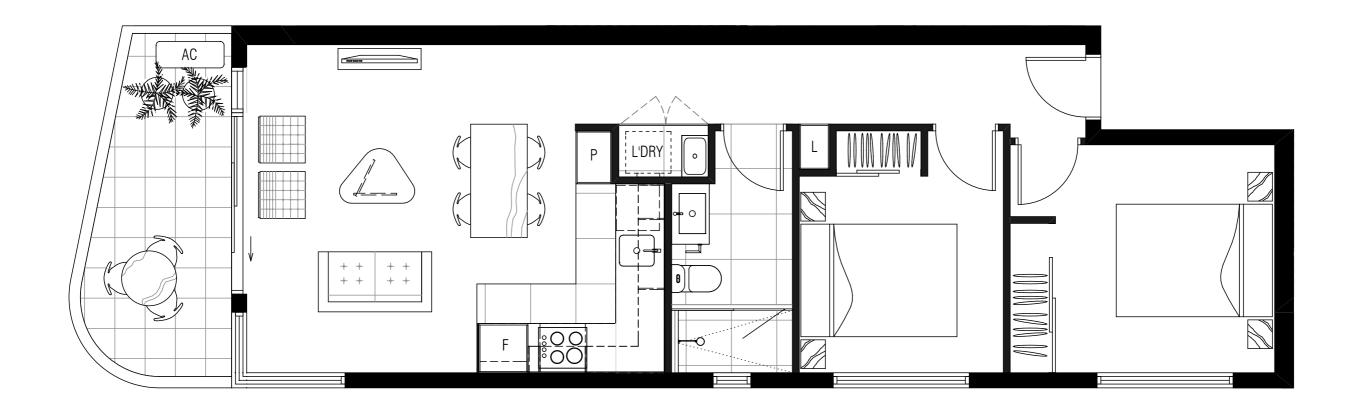

ALL AREAS ARE APPROXIMATE

APT.9

APARTMENT AREA EXTERNAL AREA TOTAL AREA ALL AREAS ARE APPROXIMATE 47m<sup>2</sup> 8m<sup>2</sup> 55m<sup>2</sup>

**APT.10** 

KEY PLAN - LEVEL 1

1 | 2 | 3 | 4 | 5m

APARTMENT AREA EXTERNAL AREA TOTAL AREA