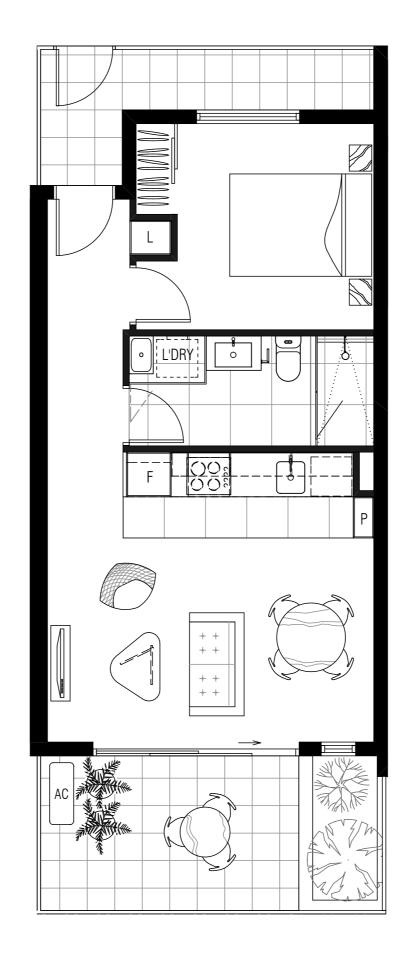

65m<sup>2</sup> 52m<sup>2</sup> 117m<sup>2</sup>

APT.6

0 | 1 | 2 | 3 | 4 | 5m | N

KEY PLAN - GROUND LEVEL

APARTMENT AREA

EXTERNAL AREA

TOTAL AREA

ALL AREAS ARE APPROXIMATE