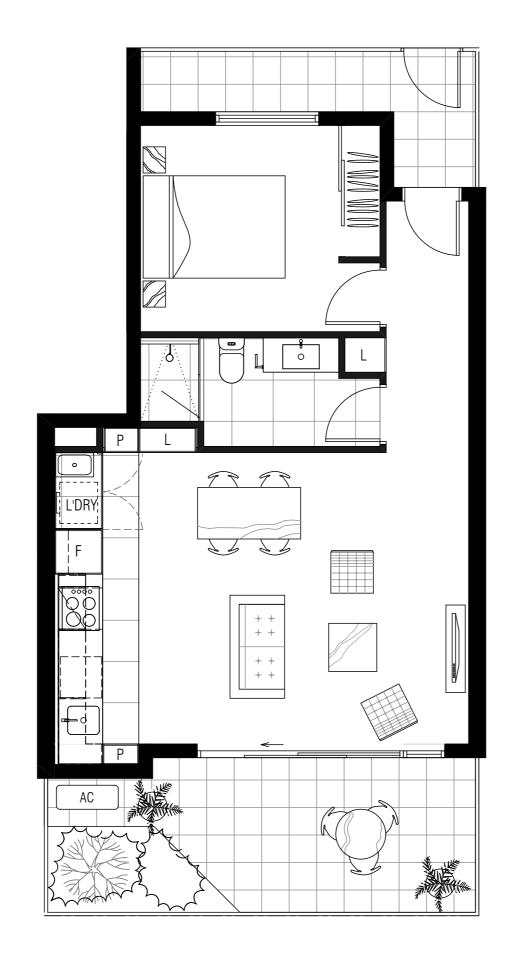

ALL AREAS ARE APPROXIMATE

APARTMENT AREA EXTERNAL AREA TOTAL AREA

53m<sup>2</sup> 20m<sup>2</sup> 73m<sup>2</sup> APT.2

49m<sup>2</sup> 18 m<sup>2</sup> 67m<sup>2</sup>

APT.3

KEY PLAN - GROUND LEVEL

ALL AREAS ARE APPROXIMATE

APARTMENT AREA
EXTERNAL AREA
TOTAL AREA
ALL AREAS ARE APPROXIMATE

49m<sup>2</sup> 19m<sup>2</sup> 68m<sup>2</sup> **APT.4** 

APARTMENT AREA EXTERNAL AREA TOTAL AREA

ALL AREAS ARE APPROXIMATE

46m<sup>2</sup> 18m<sup>2</sup> 64m<sup>2</sup> APT.5