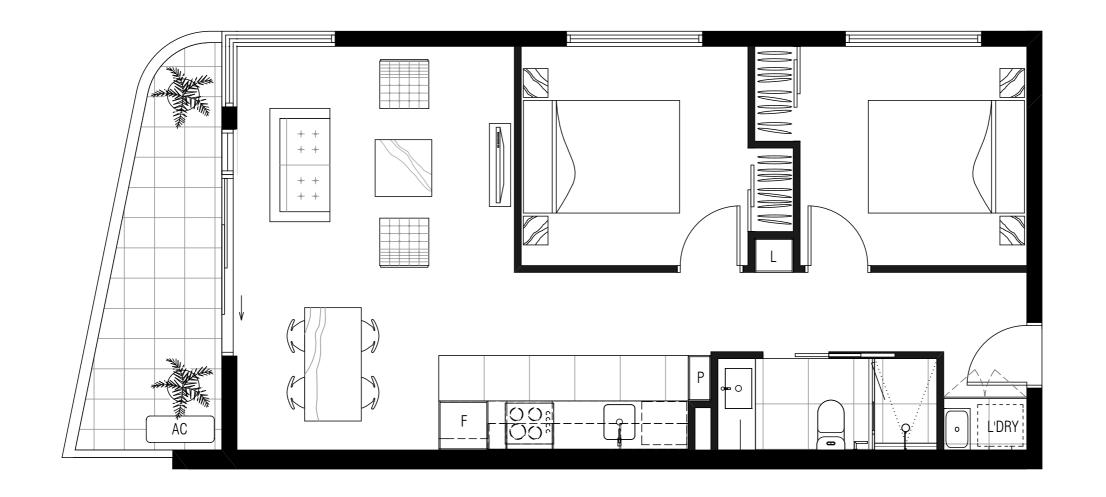

ALL AREAS ARE APPROXIMATE

APT.9

APARTMENT AREA EXTERNAL AREA TOTAL AREA ALL AREAS ARE APPROXIMATE 47m<sup>2</sup> 8m<sup>2</sup> 55m<sup>2</sup>

**APT.10** 

KEY PLAN - LEVEL 1

1 | 2 | 3 | 4 | 5m

APARTMENT AREA EXTERNAL AREA TOTAL AREA