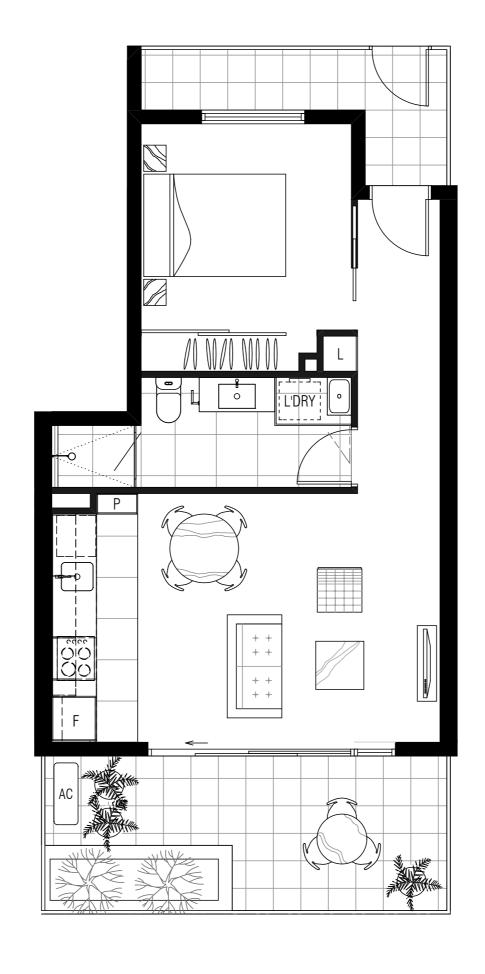

APARTMENT AREA EXTERNAL AREA

 $\begin{bmatrix} 0 & & & & & \\ & & & & & \\ & & & & & \end{bmatrix}^2 \qquad \begin{bmatrix} 3 & & & & \\ & & & & \\ & & & & \end{bmatrix}^{5m} \qquad \begin{matrix} \mathbf{N} \\ & & & \\ & & & \\ & & & \\ & & & \\ & & & \\ & & & \\ & & & \\ & & & \\ & & & \\ & & & \\ & & & \\ & & & \\ & & & \\ & & & \\ & & & \\ & & & \\ & & & \\ & & & \\ & & & \\ & & & \\ & & & \\ & & & \\ & & & \\ & & & \\ & & & \\ & & & \\ & & & \\ & & & \\ & & & \\ & & & \\ & & & \\ & & & \\ & & & \\ & & & \\ & & & \\ & & & \\ & & & \\ & & & \\ & & & \\ & & & \\ & & & \\ & & & \\ & & & \\ & & & \\ & & & \\ & & & \\ & & & \\ & & & \\ & & & \\ & & & \\ & & & \\ & & & \\ & & & \\ & & & \\ & & & \\ & & & \\ & & & \\ & & & \\ & & & \\ & & & \\ & & & \\ & & & \\ & & & \\ & & & \\ & & & \\ & & & \\ & & & \\ & & & \\ & & & \\ & & & \\ & & & \\ & & & \\ & & & \\ & & & \\ & & & \\ & & & \\ & & & \\ & & & \\ & & & \\ & & & \\ & & & \\ & & & \\ & & & \\ & & & \\ & & & \\ & & & \\ & & & \\ & & & \\ & & & \\ & & & \\ & & & \\ & & & \\ & & & \\ & & & \\ & & & \\ & & & \\ & & & \\ & & & \\ & & & \\ & & & \\ & & & \\ & & & \\ & & & \\ & & & \\ & & & \\ & & & \\ & & & \\ & & & \\ & & & \\ & & & \\ & & & \\ & & & \\ & & & \\ & & & \\ & & & \\ & & & \\ & & & \\ & & & \\ & & & \\ & & & \\ & & & \\ & & & \\ & & & \\ & & & \\ & & & \\ & & & \\ & & & \\ & & & \\ & & & \\ & & & \\ & & & \\ & & & \\ & & & \\ & & & \\ & & & \\ & & & \\ & & & \\ & & & \\ & & & \\ & & & \\ & & & \\ & & & \\ & & & \\ & & & \\ & & & \\ & & & \\ & & & \\ & & & \\ & & & \\ & & & \\ & & & \\ & & & \\ & & & \\ & & & \\ & & & \\ & & & \\ & & & \\ & & & \\ & & & \\ & & & \\ & & & \\ & & & \\ & & & \\ & & & \\ & & & \\ & & & \\ & & & \\ & & & \\ & & & \\ & & & \\ & & & \\ & & & \\ & & & \\ & & & \\ & & & \\ & & & \\ & & & \\ & & & \\ & & & \\ & & & \\ & & & \\ & & & \\ & & & \\ & & & \\ & & & \\ & & & \\ & & & \\ & & & \\ & & & \\ & & & \\ & & & \\ & & & \\ & & & \\ & & & \\ & & & \\ & & & \\ & & & \\ & & & \\ & & & \\ & & & \\ & & & \\ & & & \\ & & & \\ & & & \\ & & & \\ & & & \\ & & & \\ & & & \\ & & & \\ & & & \\ & & & \\ & & & \\ & & & \\ & & & \\ & & & \\ & & & \\ & & & \\ & & & \\ & & & \\ & & & \\ & & & \\ & & & \\ & & & \\ & & & \\ & & & \\ & & & \\ & & & \\ & & & \\ & & & \\ & & & \\ & & & \\ & & & \\ & & & \\ & & & \\ & & & \\ & & & \\ & & & \\ & & & \\ & & & \\ & & & \\ & & & \\ & & & \\ & & & \\ & & &$ TOTAL AREA ALL AREAS ARE APPROXIMATE

65m<sup>2</sup> 52m<sup>2</sup> 117m<sup>2</sup>

APT.6

0 | 1 | 2 | 3 | 4 | 5m | N

KEY PLAN - GROUND LEVEL

APARTMENT AREA

EXTERNAL AREA

TOTAL AREA

ALL AREAS ARE APPROXIMATE