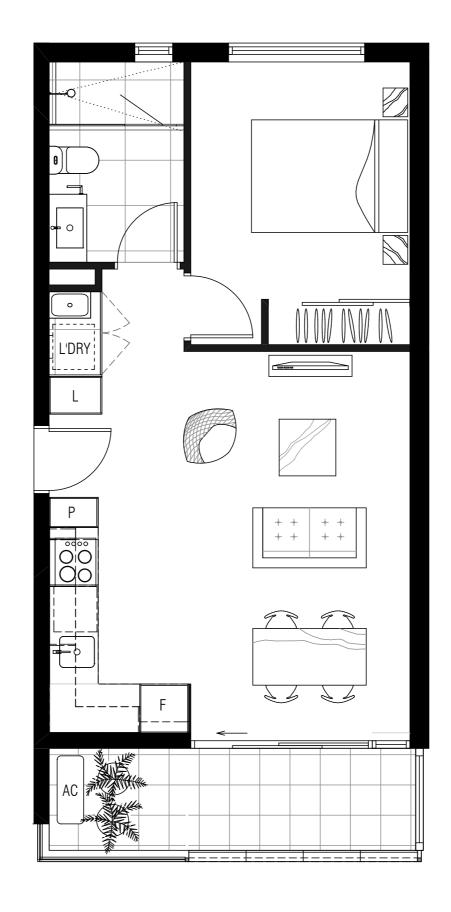

APARTMENT AREA EXTERNAL AREA

 $\begin{bmatrix} 0 & & & & & \\ & & & & & \\ & & & & & \end{bmatrix}^2 \qquad \begin{bmatrix} 3 & & & & \\ & & & & \\ & & & & \end{bmatrix}^{5m} \qquad \begin{matrix} \mathbf{N} \\ & & & \\ & & & \\ & & & \\ & & & \\ & & & \\ & & & \\ & & & \\ & & & \\ & & & \\ & & & \\ & & & \\ & & & \\ & & & \\ & & & \\ & & & \\ & & & \\ & & & \\ & & & \\ & & & \\ & & & \\ & & & \\ & & & \\ & & & \\ & & & \\ & & & \\ & & & \\ & & & \\ & & & \\ & & & \\ & & & \\ & & & \\ & & & \\ & & & \\ & & & \\ & & & \\ & & & \\ & & & \\ & & & \\ & & & \\ & & & \\ & & & \\ & & & \\ & & & \\ & & & \\ & & & \\ & & & \\ & & & \\ & & & \\ & & & \\ & & & \\ & & & \\ & & & \\ & & & \\ & & & \\ & & & \\ & & & \\ & & & \\ & & & \\ & & & \\ & & & \\ & & & \\ & & & \\ & & & \\ & & & \\ & & & \\ & & & \\ & & & \\ & & & \\ & & & \\ & & & \\ & & & \\ & & & \\ & & & \\ & & & \\ & & & \\ & & & \\ & & & \\ & & & \\ & & & \\ & & & \\ & & & \\ & & & \\ & & & \\ & & & \\ & & & \\ & & & \\ & & & \\ & & & \\ & & & \\ & & & \\ & & & \\ & & & \\ & & & \\ & & & \\ & & & \\ & & & \\ & & & \\ & & & \\ & & & \\ & & & \\ & & & \\ & & & \\ & & & \\ & & & \\ & & & \\ & & & \\ & & & \\ & & & \\ & & & \\ & & & \\ & & & \\ & & & \\ & & & \\ & & & \\ & & & \\ & & & \\ & & & \\ & & & \\ & & & \\ & & & \\ & & & \\ & & & \\ & & & \\ & & & \\ & & & \\ & & & \\ & & & \\ & & & \\ & & & \\ & & & \\ & & & \\ & & & \\ & & & \\ & & & \\ & & & \\ & & & \\ & & & \\ & & & \\ & & & \\ & & & \\ & & & \\ & & & \\ & & & \\ & & & \\ & & & \\ & & & \\ & & & \\ & & & \\ & & & \\ & & & \\ & & & \\ & & & \\ & & & \\ & & & \\ & & & \\ & & & \\ & & & \\ & & & \\ & & & \\ & & & \\ & & & \\ & & & \\ & & & \\ & & & \\ & & & \\ & & & \\ & & & \\ & & & \\ & & & \\ & & & \\ & & & \\ & & & \\ & & & \\ & & & \\ & & & \\ & & & \\ & & & \\ & & & \\ & & & \\ & & & \\ & & & \\ & & & \\ & & & \\ & & & \\ & & & \\ & & & \\ & & & \\ & & & \\ & & & \\ & & & \\ & & & \\ & & & \\ & & & \\ & & & \\ & & & \\ & & & \\ & & & \\ & & & \\ & & & \\ & & & \\ & & & \\ & & & \\ & & & \\ & & & \\ & & & \\ & & & \\ & & & \\ & & & \\ & & & \\ & & & \\ & & & \\ & & & \\ & & & \\ & & & \\ & & & \\ & & & \\ & & & \\ & & & \\ & & & \\ & & & \\ & & & \\ & & & \\ & & & \\ & & & \\ & & & \\ & & & \\ & & & \\ & & & \\ & & & \\ & & & \\ & & & \\ & & & \\ & & & \\ & & & \\ & & & \\ & & & \\ & & & \\ & & & \\ & & & \\ & & & \\ & & & \\ & & & \\ & & & \\ & & &$ TOTAL AREA ALL AREAS ARE APPROXIMATE

65m<sup>2</sup> 52m<sup>2</sup> 117m<sup>2</sup>

APT.6

0 | 1 | 2 | 3 | 4 | 5m | N

KEY PLAN - GROUND LEVEL

APARTMENT AREA

EXTERNAL AREA

TOTAL AREA

ALL AREAS ARE APPROXIMATE