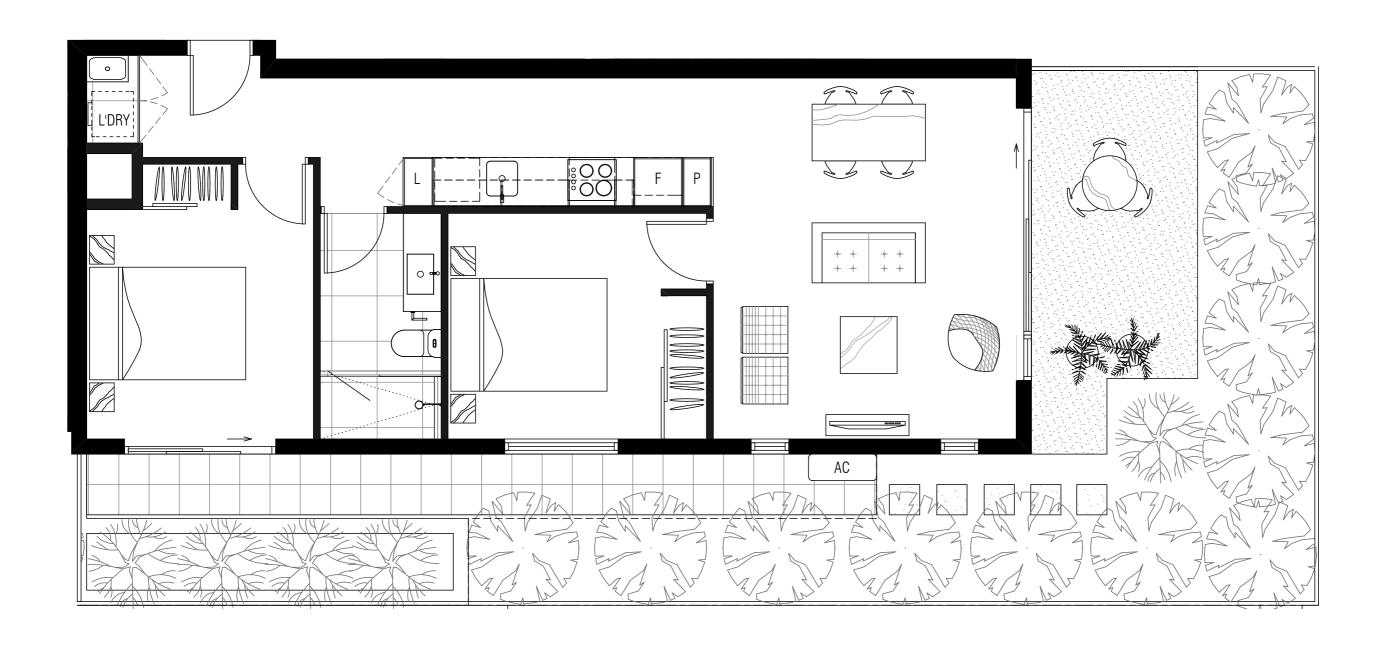

 $\begin{vmatrix} 1 & & & |^2 & & |^3 & & |^4 & & |^{5m} & \mathbf{N} \end{vmatrix}$ 

APARTMENT AREA
EXTERNAL AREA
TOTAL AREA
ALL AREAS ARE APPROXIMATE

88m<sup>2</sup>
75m<sup>2</sup>
163m<sup>2</sup>

APT 1