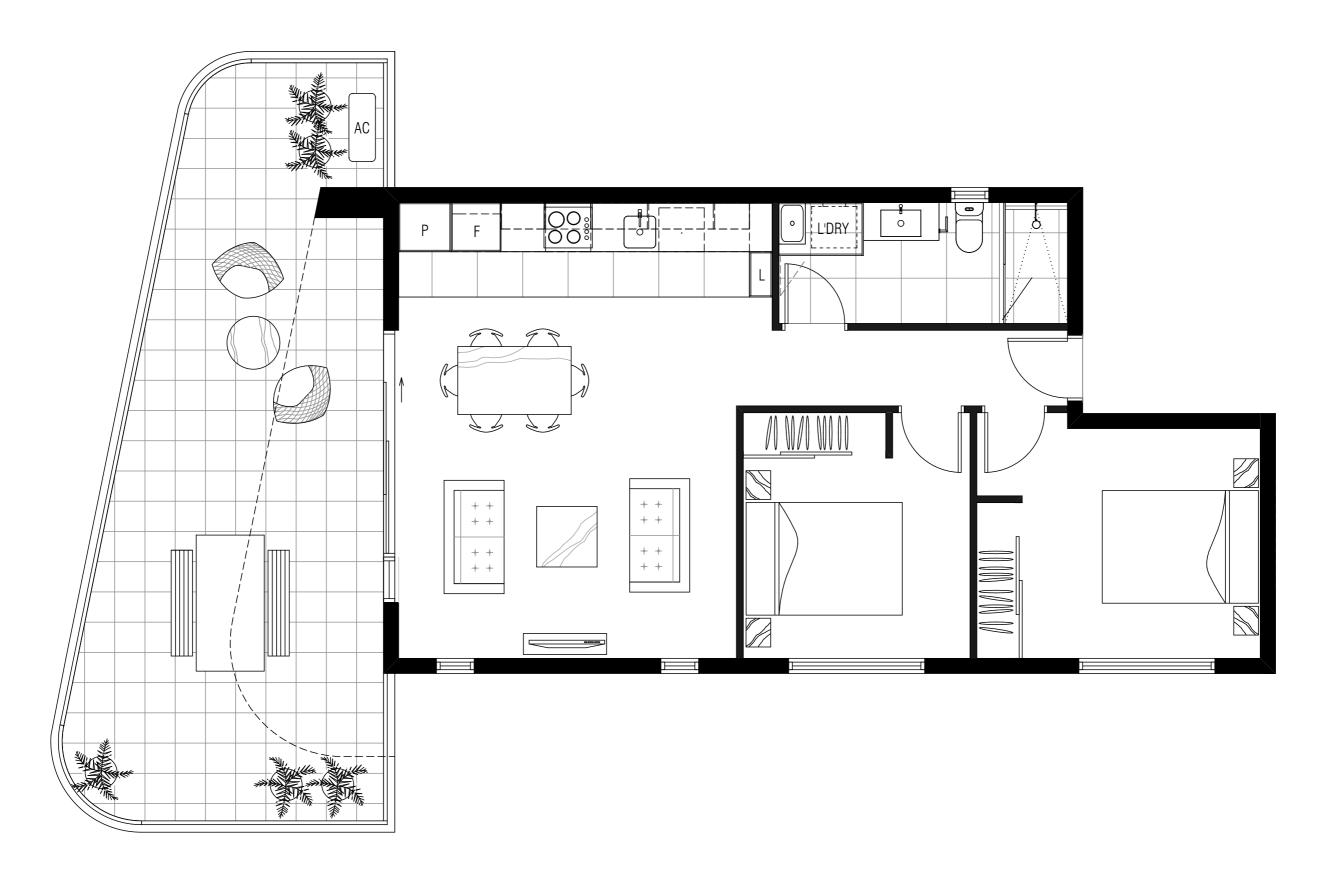

 $\begin{vmatrix} 1 & & & |^2 & & |^3 & & |^4 & & |^{5m} & \mathbf{N} \end{vmatrix}$ 

APARTMENT AREA
EXTERNAL AREA
TOTAL AREA
ALL AREAS ARE APPROXIMATE

88m<sup>2</sup>
75m<sup>2</sup>
163m<sup>2</sup>

APT 1