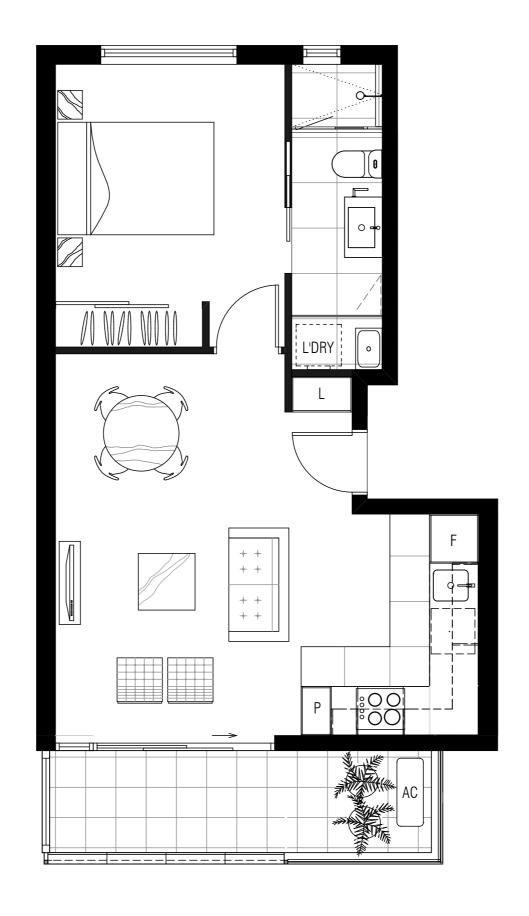

58m<sup>2</sup>

47m<sup>2</sup>

105m<sup>2</sup>

ALL AREAS ARE APPROXIMATE

 $\mathop{\text{APT.8}}^{\tiny 61m^2}_{\tiny 8m^2} \quad \mathop{\text{APT.8}}^{\tiny 69m^2}$ 

62m<sup>2</sup> 9m<sup>2</sup> 71m<sup>2</sup>

ALL AREAS ARE APPROXIMATE

APT.9

APARTMENT AREA EXTERNAL AREA TOTAL AREA ALL AREAS ARE APPROXIMATE 47m<sup>2</sup> 8m<sup>2</sup> 55m<sup>2</sup>

**APT.10** 

KEY PLAN - LEVEL 1

1 | 2 | 3 | 4 | 5m

APARTMENT AREA EXTERNAL AREA TOTAL AREA