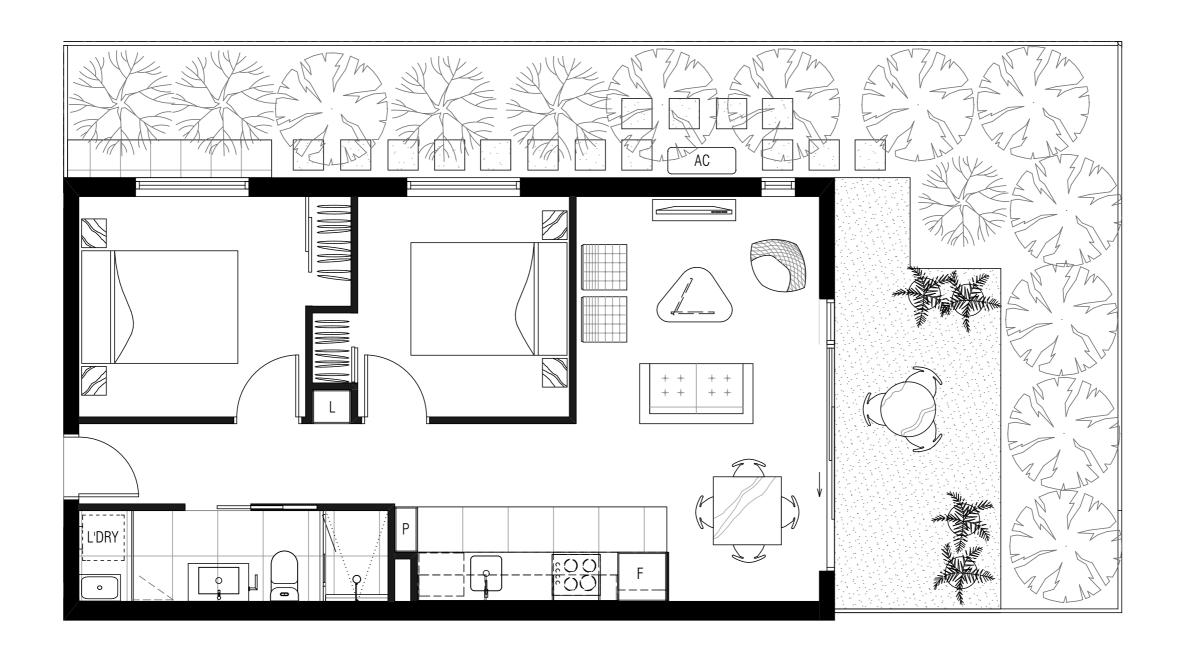

58m<sup>2</sup>

47m<sup>2</sup>

105m<sup>2</sup>

ALL AREAS ARE APPROXIMATE

 $\mathop{\text{APT.8}}^{\tiny 61m^2}_{\tiny 8m^2} \quad \mathop{\text{APT.8}}^{\tiny 69m^2}$ 

62m<sup>2</sup> 9m<sup>2</sup> 71m<sup>2</sup>