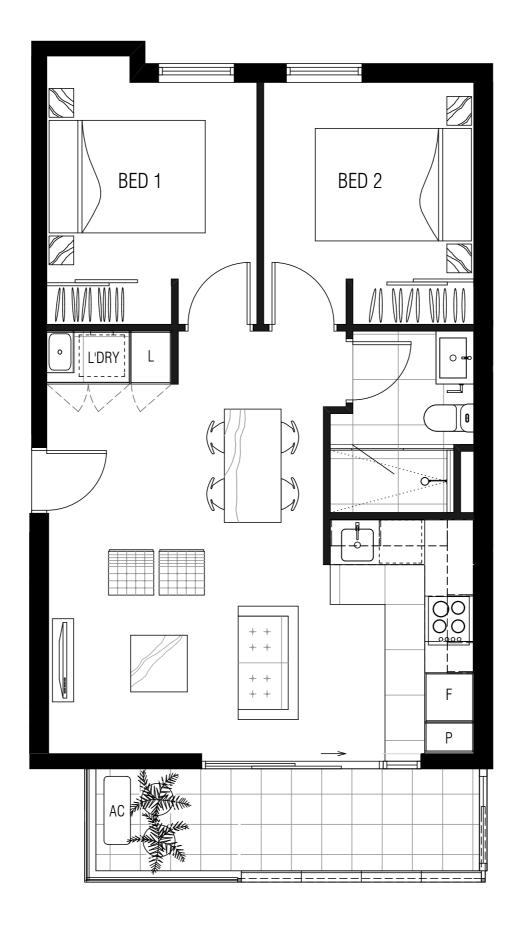

ALL AREAS ARE APPROXIMATE

APT.9

APARTMENT AREA EXTERNAL AREA TOTAL AREA ALL AREAS ARE APPROXIMATE 47m<sup>2</sup> 8m<sup>2</sup> 55m<sup>2</sup>

**APT.10** 

KEY PLAN - LEVEL 1

1 | 2 | 3 | 4 | 5m

APARTMENT AREA EXTERNAL AREA TOTAL AREA

ALL AREAS ARE APPROXIMATE

47m<sup>2</sup> 8m<sup>2</sup> 55m<sup>2</sup> **APT.11** 

TOTAL AREA ALL AREAS ARE APPROXIMATE

EXTERNAL AREA

56m<sup>2</sup> 8m<sup>2</sup> 64m<sup>2</sup>

**APT.12** 

KEY PLAN - LEVEL 1