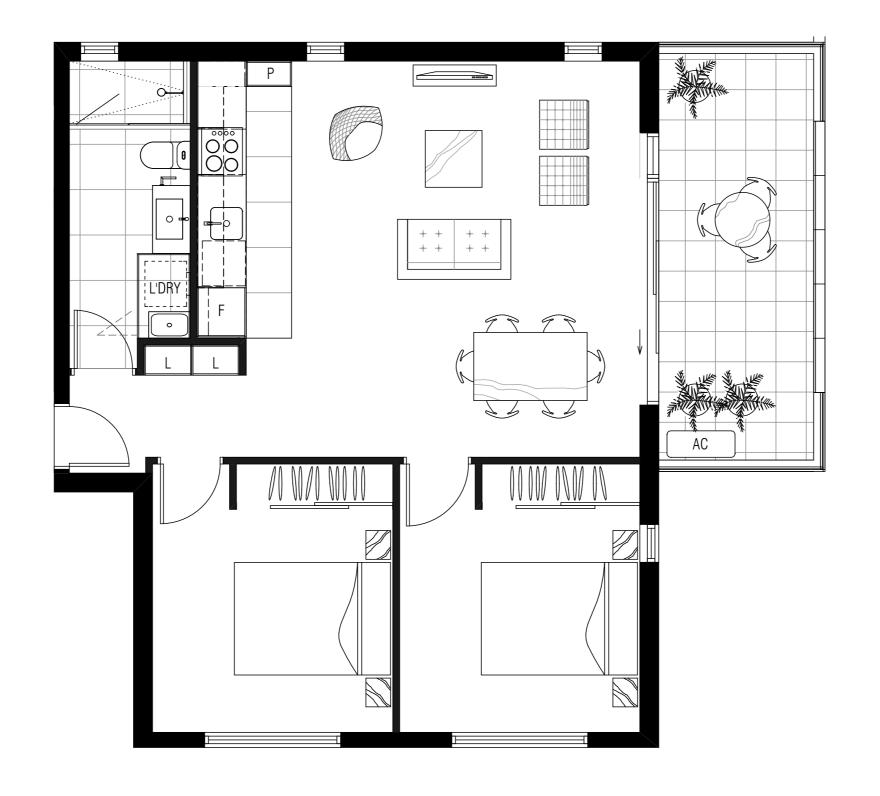

ALL AREAS ARE APPROXIMATE

APARTMENT AREA EXTERNAL AREA TOTAL AREA

53m<sup>2</sup> 20m<sup>2</sup> 73m<sup>2</sup> APT.2

49m<sup>2</sup> 18 m<sup>2</sup> 67m<sup>2</sup>

APT.3

KEY PLAN - GROUND LEVEL

ALL AREAS ARE APPROXIMATE

APARTMENT AREA
EXTERNAL AREA
TOTAL AREA
ALL AREAS ARE APPROXIMATE

49m<sup>2</sup> 19m<sup>2</sup> 68m<sup>2</sup> **APT.4** 

APARTMENT AREA EXTERNAL AREA TOTAL AREA

ALL AREAS ARE APPROXIMATE

46m<sup>2</sup> 18m<sup>2</sup> 64m<sup>2</sup> APT.5