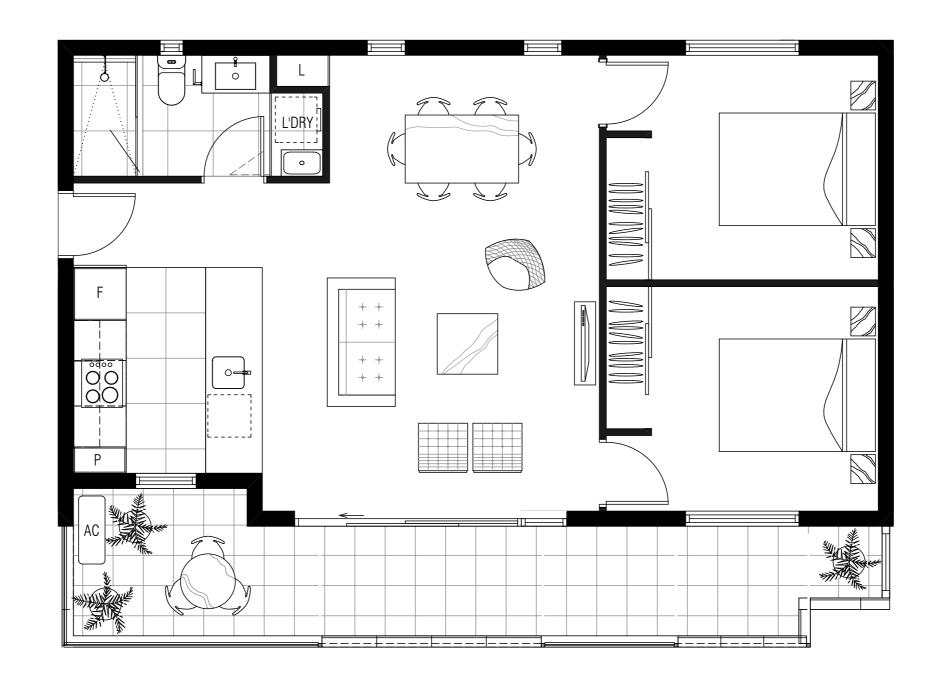

APARTMENT AREA EXTERNAL AREA

 $\begin{bmatrix} 0 & & & & & \\ & & & & & \\ & & & & & \end{bmatrix}^2 \qquad \begin{bmatrix} 3 & & & & \\ & & & & \\ & & & & \end{bmatrix}^{5m} \qquad \begin{matrix} \mathbf{N} \\ & & & \\ & & & \\ & & & \\ & & & \\ & & & \\ & & & \\ & & & \\ & & & \\ & & & \\ & & & \\ & & & \\ & & & \\ & & & \\ & & & \\ & & & \\ & & & \\ & & & \\ & & & \\ & & & \\ & & & \\ & & & \\ & & & \\ & & & \\ & & & \\ & & & \\ & & & \\ & & & \\ & & & \\ & & & \\ & & & \\ & & & \\ & & & \\ & & & \\ & & & \\ & & & \\ & & & \\ & & & \\ & & & \\ & & & \\ & & & \\ & & & \\ & & & \\ & & & \\ & & & \\ & & & \\ & & & \\ & & & \\ & & & \\ & & & \\ & & & \\ & & & \\ & & & \\ & & & \\ & & & \\ & & & \\ & & & \\ & & & \\ & & & \\ & & & \\ & & & \\ & & & \\ & & & \\ & & & \\ & & & \\ & & & \\ & & & \\ & & & \\ & & & \\ & & & \\ & & & \\ & & & \\ & & & \\ & & & \\ & & & \\ & & & \\ & & & \\ & & & \\ & & & \\ & & & \\ & & & \\ & & & \\ & & & \\ & & & \\ & & & \\ & & & \\ & & & \\ & & & \\ & & & \\ & & & \\ & & & \\ & & & \\ & & & \\ & & & \\ & & & \\ & & & \\ & & & \\ & & & \\ & & & \\ & & & \\ & & & \\ & & & \\ & & & \\ & & & \\ & & & \\ & & & \\ & & & \\ & & & \\ & & & \\ & & & \\ & & & \\ & & & \\ & & & \\ & & & \\ & & & \\ & & & \\ & & & \\ & & & \\ & & & \\ & & & \\ & & & \\ & & & \\ & & & \\ & & & \\ & & & \\ & & & \\ & & & \\ & & & \\ & & & \\ & & & \\ & & & \\ & & & \\ & & & \\ & & & \\ & & & \\ & & & \\ & & & \\ & & & \\ & & & \\ & & & \\ & & & \\ & & & \\ & & & \\ & & & \\ & & & \\ & & & \\ & & & \\ & & & \\ & & & \\ & & & \\ & & & \\ & & & \\ & & & \\ & & & \\ & & & \\ & & & \\ & & & \\ & & & \\ & & & \\ & & & \\ & & & \\ & & & \\ & & & \\ & & & \\ & & & \\ & & & \\ & & & \\ & & & \\ & & & \\ & & & \\ & & & \\ & & & \\ & & & \\ & & & \\ & & & \\ & & & \\ & & & \\ & & & \\ & & & \\ & & & \\ & & & \\ & & & \\ & & & \\ & & & \\ & & & \\ & & & \\ & & & \\ & & & \\ & & & \\ & & & \\ & & & \\ & & & \\ & & & \\ & & & \\ & & & \\ & & & \\ & & & \\ & & & \\ & & & \\ & & & \\ & & & \\ & & & \\ & & & \\ & & & \\ & & & \\ & & & \\ & & & \\ & & & \\ & & & \\ & & & \\ & & & \\ & & & \\ & & & \\ & & & \\ & & & \\ & & & \\ & & & \\ & & & \\ & & & \\ & & & \\ & & & \\ & & & \\ & & & \\ & & & \\ & & & \\ & & & \\ & & & \\ & & & \\ & & & \\ & & & \\ & & & \\ & & & \\ & & & \\ & & & \\ & & & \\ & & & \\ & & & \\ & & & \\ & & & \\ & & & \\ & & & \\ & & & \\ & & & \\ & & & \\ & & &$ TOTAL AREA ALL AREAS ARE APPROXIMATE

65m<sup>2</sup> 52m<sup>2</sup> 117m<sup>2</sup>

APT.6

0 | 1 | 2 | 3 | 4 | 5m | N

KEY PLAN - GROUND LEVEL

APARTMENT AREA

EXTERNAL AREA

TOTAL AREA

ALL AREAS ARE APPROXIMATE