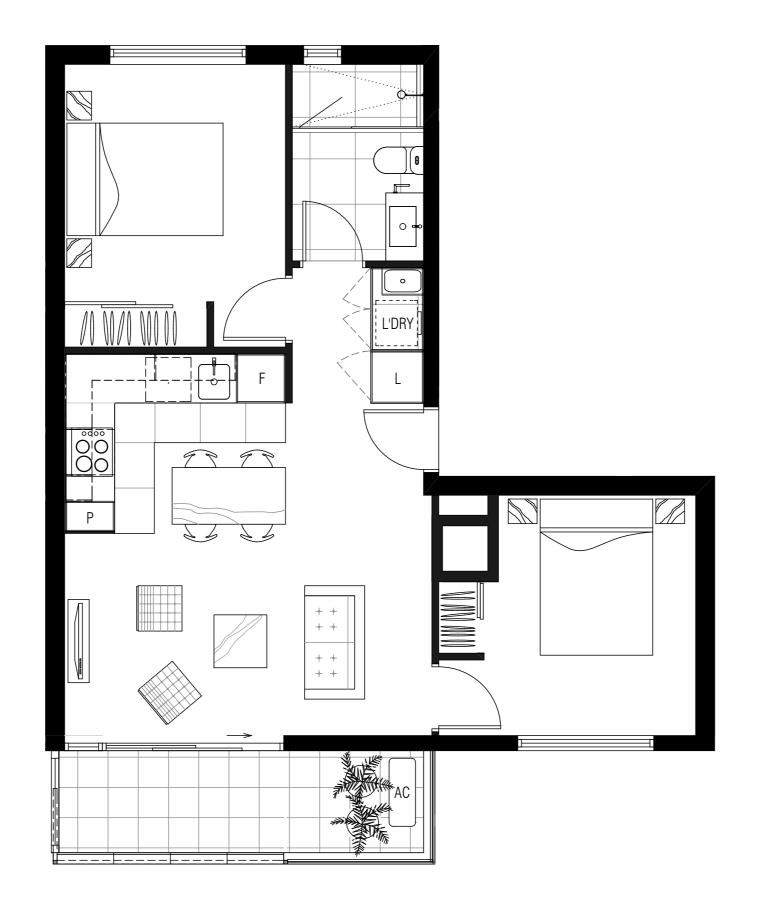

 $\begin{vmatrix} 1 & & & |^2 & & |^3 & & |^4 & & |^{5m} & \mathbf{N} \end{vmatrix}$ 

APARTMENT AREA
EXTERNAL AREA
TOTAL AREA
ALL AREAS ARE APPROXIMATE

88m<sup>2</sup>
75m<sup>2</sup>
163m<sup>2</sup>

APT 1

ALL AREAS ARE APPROXIMATE

APARTMENT AREA EXTERNAL AREA TOTAL AREA

53m<sup>2</sup> 20m<sup>2</sup> 73m<sup>2</sup> APT.2

49m<sup>2</sup> 18 m<sup>2</sup> 67m<sup>2</sup>

APT.3

KEY PLAN - GROUND LEVEL

ALL AREAS ARE APPROXIMATE