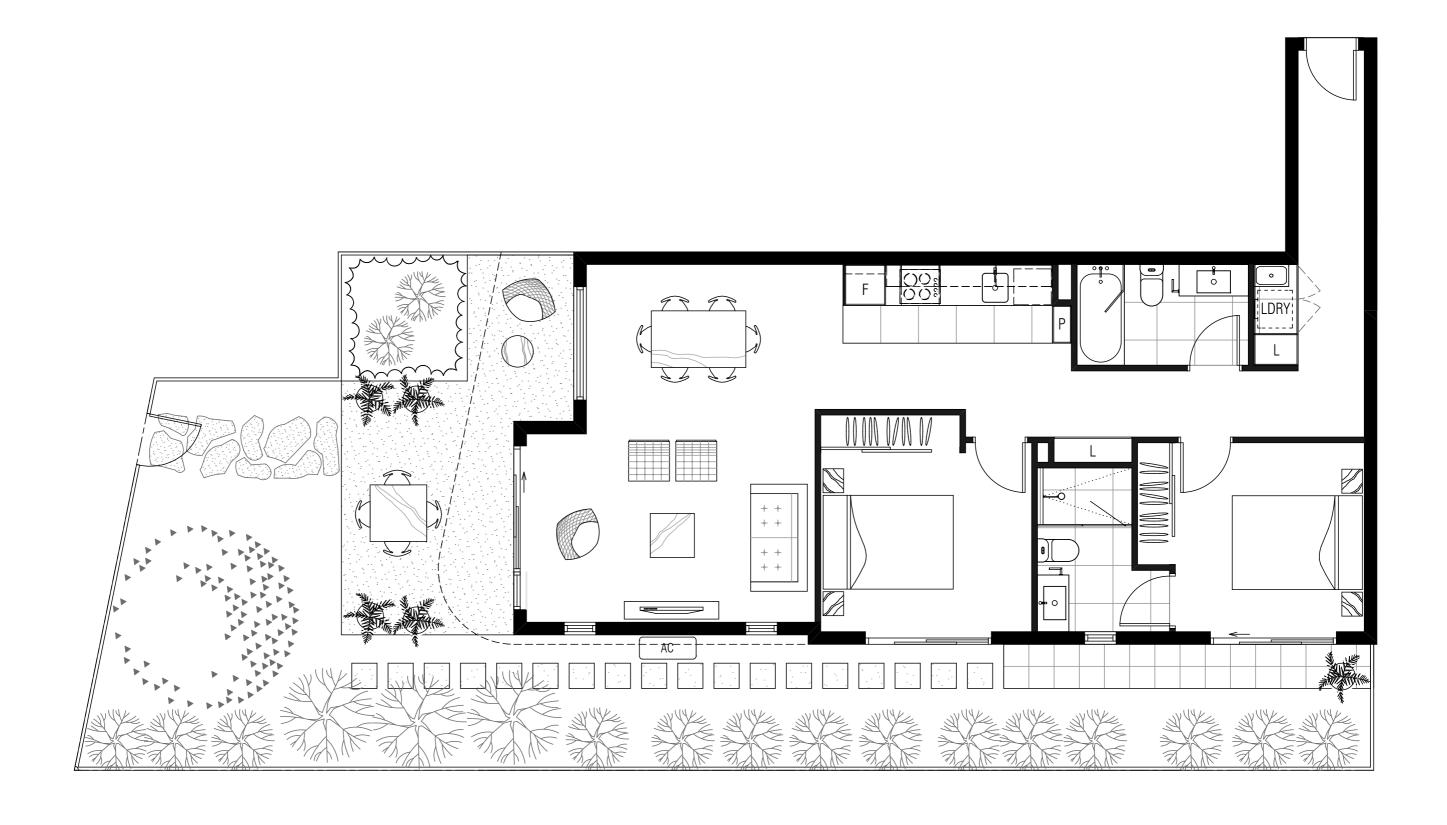

 $\begin{vmatrix} 1 & & & |^2 & & |^3 & & |^4 & & |^{5m} & \mathbf{N} \end{vmatrix}$ 

APARTMENT AREA
EXTERNAL AREA
TOTAL AREA
ALL AREAS ARE APPROXIMATE

88m<sup>2</sup>
75m<sup>2</sup>
163m<sup>2</sup>

APT 1