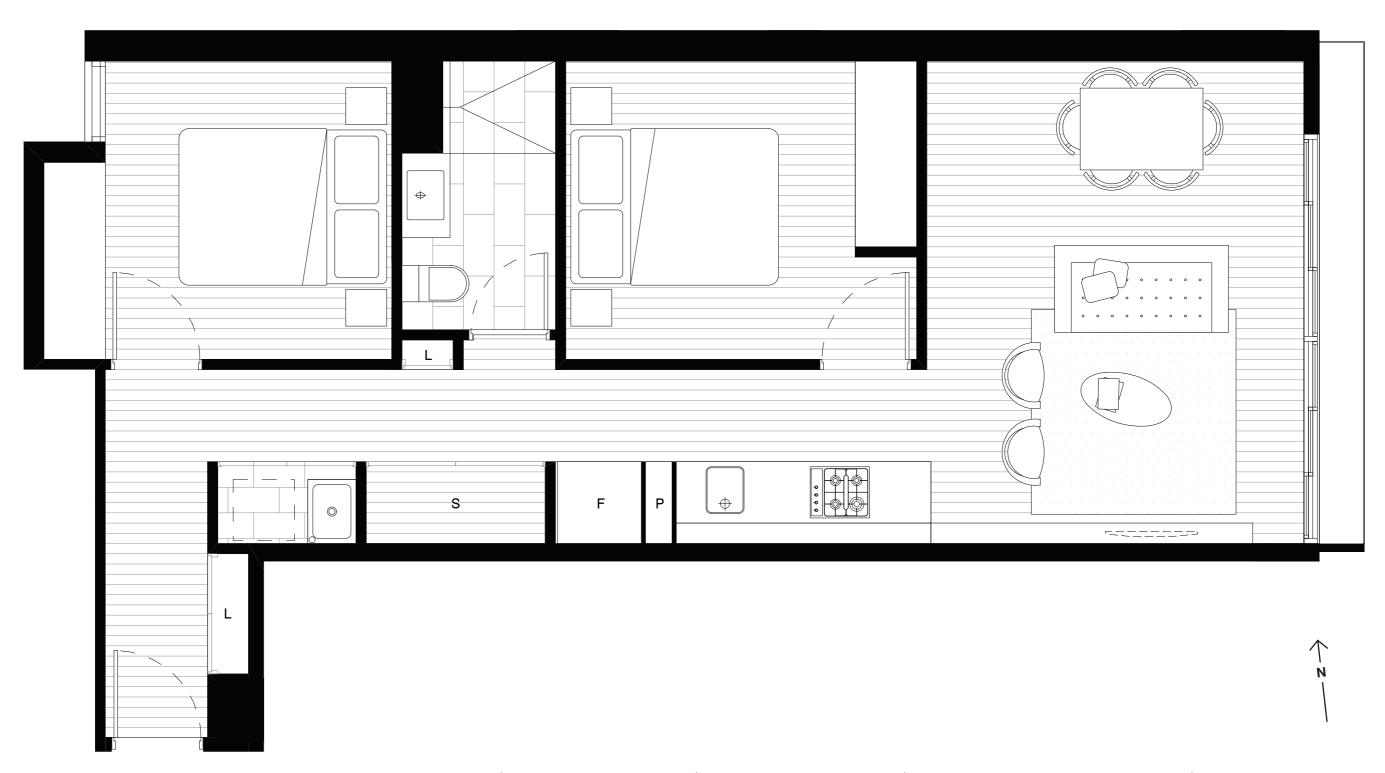

# Untitled Prahran

INTERNAL: 45.1 M<sup>2</sup>
EXTERNAL: 1.4 M<sup>2</sup>

TOTAL: 46.5 M<sup>2</sup>