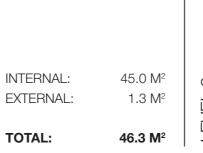

## **Untitled** Prahran

INTERNAL: 45.2 M<sup>2</sup>
EXTERNAL: 1.3 M<sup>2</sup>

TOTAL: 46.5 M<sup>2</sup>