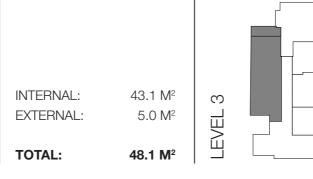

# Untitled Prahran

INTERNAL: 45.0 M<sup>2</sup>
EXTERNAL: 1.4 M<sup>2</sup>

TOTAL: 46.4 M<sup>2</sup>



### DISCLAIMER







## **Untitled** Prahran

INTERNAL: 45.2 M<sup>2</sup>
EXTERNAL: 1.3 M<sup>2</sup>

TOTAL: 46.5 M<sup>2</sup>



### DISCLAIME





 $-z\rightarrow$ 

# Untitled Prahran



### DISCLAIMER





# Untitled Prahran





### DISCLAIMER







# Untitled Prahran

INTERNAL: 45.1 M<sup>2</sup>
EXTERNAL: 1.4 M<sup>2</sup>

TOTAL: 46.5 M<sup>2</sup>



### DISCLAIMER







## **Untitled** Prahran





### DISCLAIMER





 $-z\rightarrow$ 

# Untitled Prahran



### DISCLAIMER





# Untitled Prahran





### DISCLAIMER







# Untitled Prahran





### DISCLAIME







# **Untitled** Prahran





### DISCLAIMER