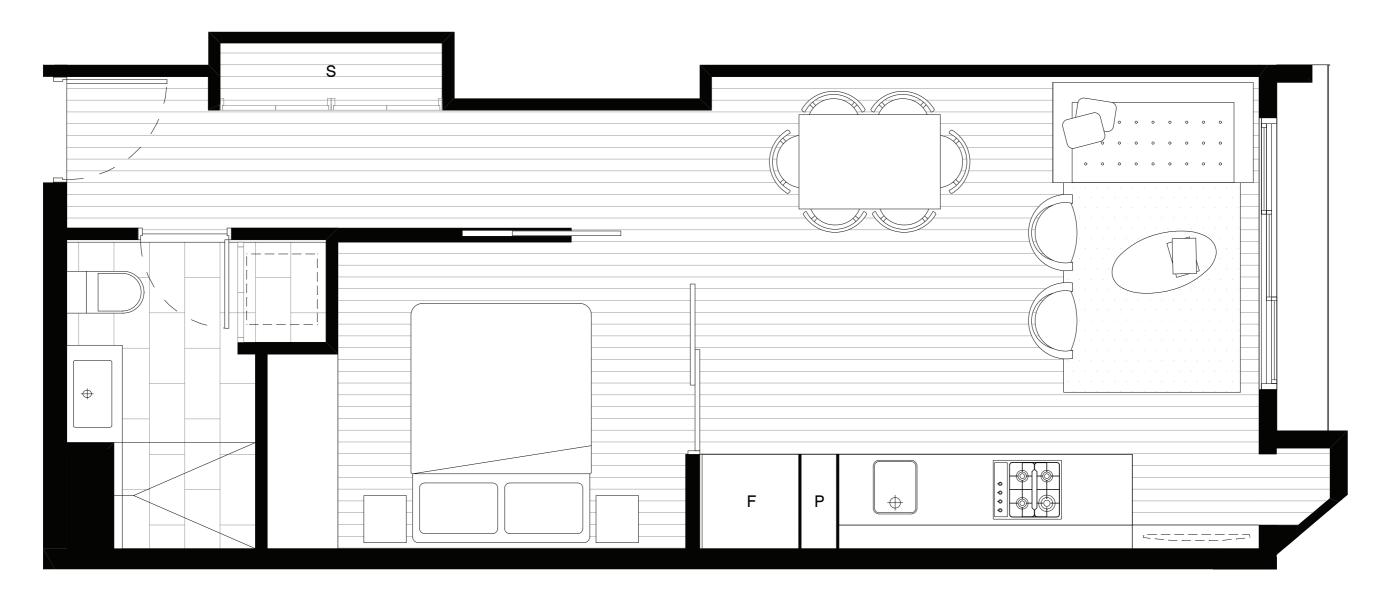

# Untitled Prahran

INTERNAL: 45.0 M<sup>2</sup>
EXTERNAL: 1.4 M<sup>2</sup>

TOTAL: 46.4 M<sup>2</sup>



### DISCLAIMER







## **Untitled** Prahran

INTERNAL: 45.2 M<sup>2</sup>
EXTERNAL: 1.3 M<sup>2</sup>

TOTAL: 46.5 M<sup>2</sup>



### DISCLAIME





 $-z\rightarrow$ 

# Untitled Prahran



### DISCLAIMER





# Untitled Prahran





### DISCLAIMER







# Untitled Prahran

INTERNAL: 45.1 M<sup>2</sup>
EXTERNAL: 1.4 M<sup>2</sup>

TOTAL: 46.5 M<sup>2</sup>



### DISCLAIMER







## **Untitled** Prahran





### DISCLAIMER





 $-z\rightarrow$ 

# Untitled Prahran



### DISCLAIMER





# Untitled Prahran





### DISCLAIMER







# Untitled Prahran





### DISCLAIME







# **Untitled** Prahran





### DISCLAIMER