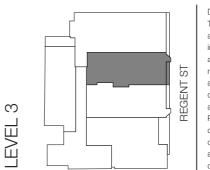

# Untitled Prahran

INTERNAL: 45.0 M<sup>2</sup>
EXTERNAL: 1.4 M<sup>2</sup>

TOTAL: 46.4 M<sup>2</sup>



### DISCLAIMER







## **Untitled** Prahran

INTERNAL: 45.2 M<sup>2</sup>
EXTERNAL: 1.3 M<sup>2</sup>

TOTAL: 46.5 M<sup>2</sup>



### DISCLAIME





 $-z\rightarrow$ 

# Untitled Prahran



### DISCLAIMER





# Untitled Prahran





### DISCLAIMER







# Untitled Prahran

INTERNAL: 45.1 M<sup>2</sup>
EXTERNAL: 1.4 M<sup>2</sup>

TOTAL: 46.5 M<sup>2</sup>



### DISCLAIMER







## **Untitled** Prahran





### DISCLAIMER





 $-z\rightarrow$ 

# Untitled Prahran



### DISCLAIMER





# Untitled Prahran





### DISCLAIMER







# Untitled Prahran





### DISCLAIME







# **Untitled** Prahran





### DISCLAIMER