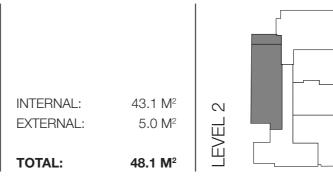

## **Untitled** Prahran

INTERNAL: 45.2 M<sup>2</sup>
EXTERNAL: 1.3 M<sup>2</sup>

TOTAL: 46.5 M<sup>2</sup>