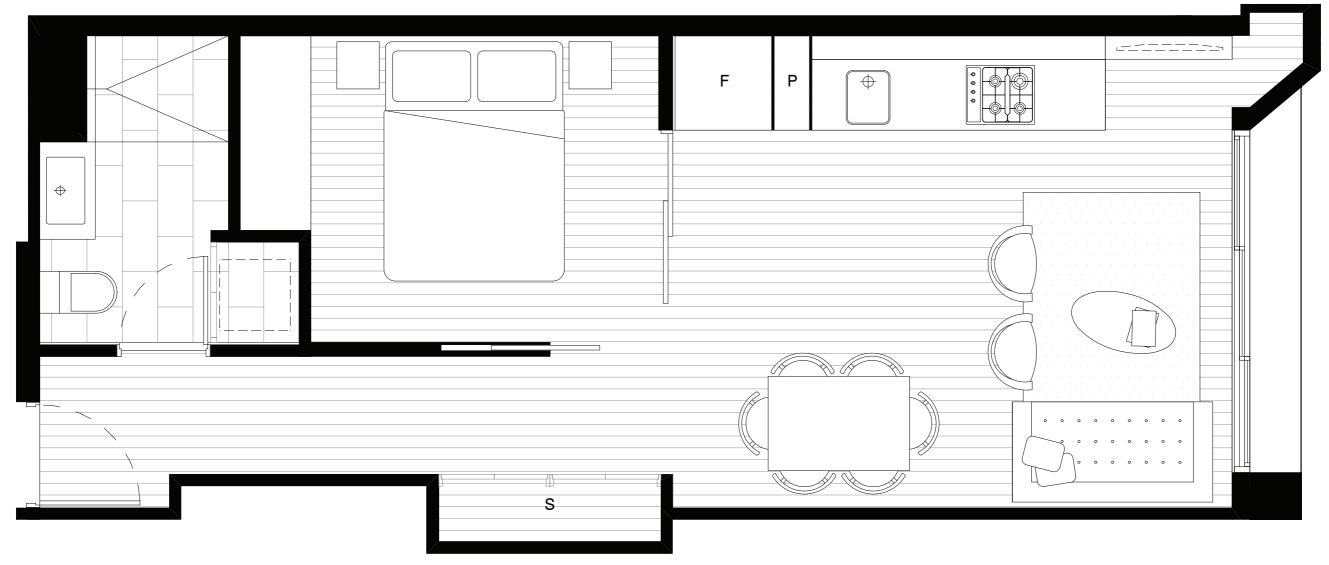

## **Untitled** Prahran

INTERNAL: 45.2 M<sup>2</sup>
EXTERNAL: 1.3 M<sup>2</sup>

TOTAL: 46.5 M<sup>2</sup>