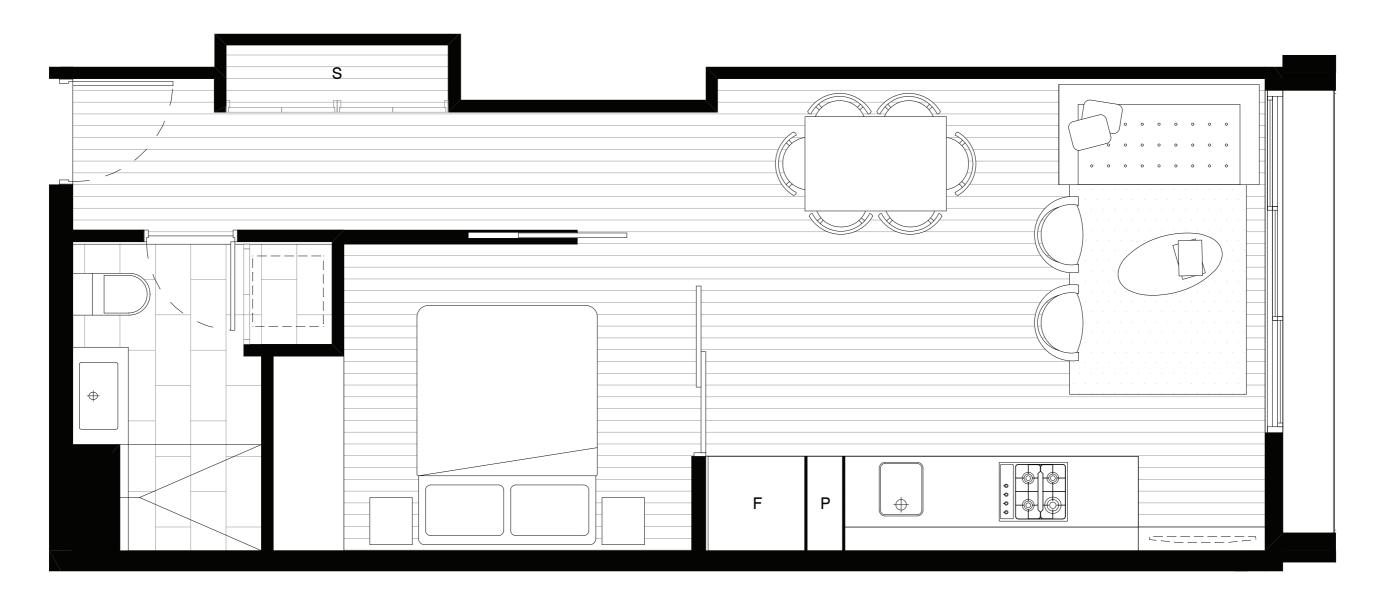

# Untitled Prahran

INTERNAL: 45.1 M<sup>2</sup>
EXTERNAL: 1.4 M<sup>2</sup>

TOTAL: 46.5 M<sup>2</sup>