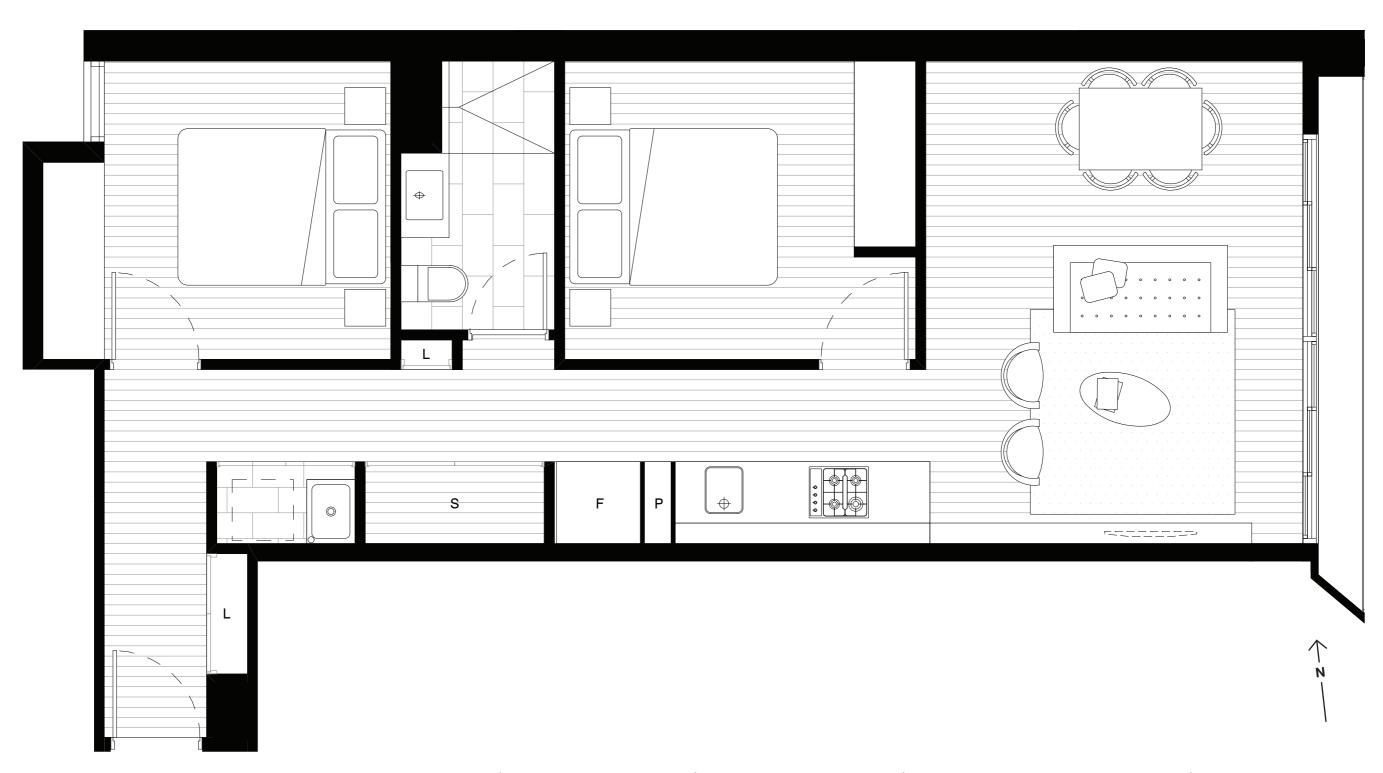

# Untitled Prahran

INTERNAL: 45.0 M<sup>2</sup>
EXTERNAL: 1.4 M<sup>2</sup>

TOTAL: 46.4 M<sup>2</sup>

## **Untitled** Prahran

INTERNAL: 45.2 M<sup>2</sup>
EXTERNAL: 1.3 M<sup>2</sup>

TOTAL: 46.5 M<sup>2</sup>

# Untitled Prahran

INTERNAL: 45.1 M<sup>2</sup>
EXTERNAL: 1.4 M<sup>2</sup>

TOTAL: 46.5 M<sup>2</sup>