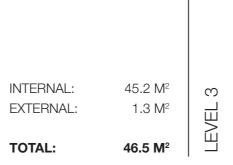

## **Untitled** Prahran

INTERNAL: 45.2 M<sup>2</sup>
EXTERNAL: 1.3 M<sup>2</sup>

TOTAL: 46.5 M<sup>2</sup>