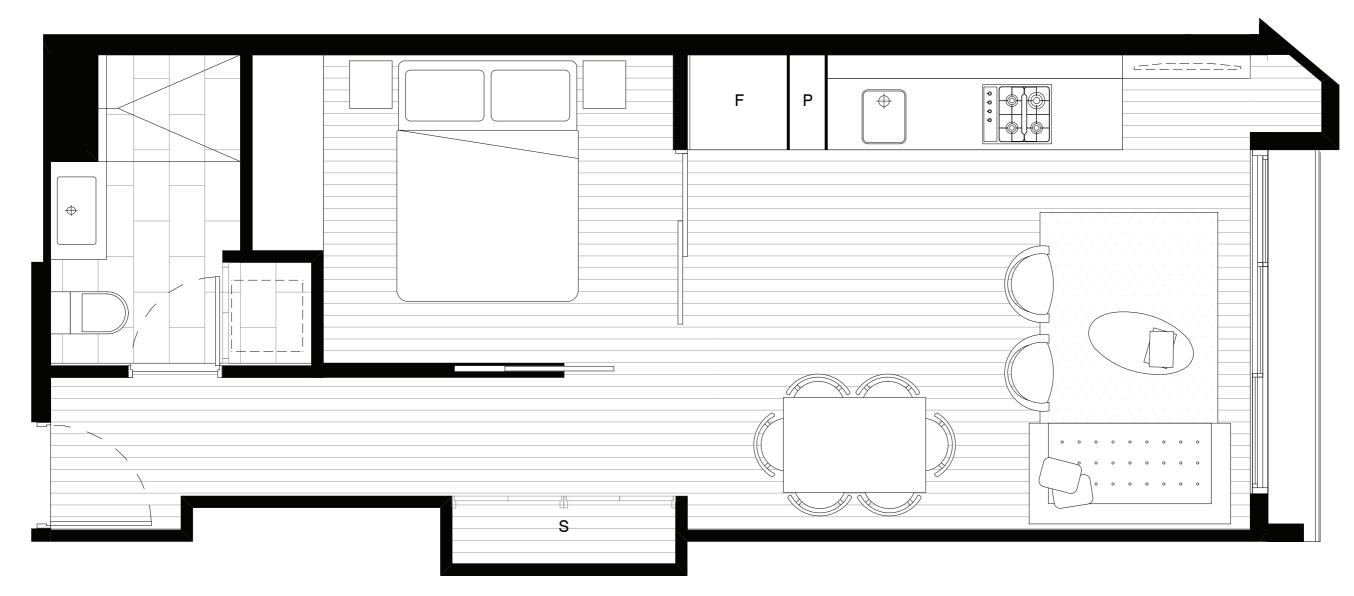

# Untitled Prahran

INTERNAL: 45.0 M<sup>2</sup>
EXTERNAL: 1.4 M<sup>2</sup>

TOTAL: 46.4 M<sup>2</sup>

## **Untitled** Prahran

INTERNAL: 45.2 M<sup>2</sup>
EXTERNAL: 1.3 M<sup>2</sup>

TOTAL: 46.5 M<sup>2</sup>

# Untitled Prahran

INTERNAL: 45.1 M<sup>2</sup>
EXTERNAL: 1.4 M<sup>2</sup>

TOTAL: 46.5 M<sup>2</sup>