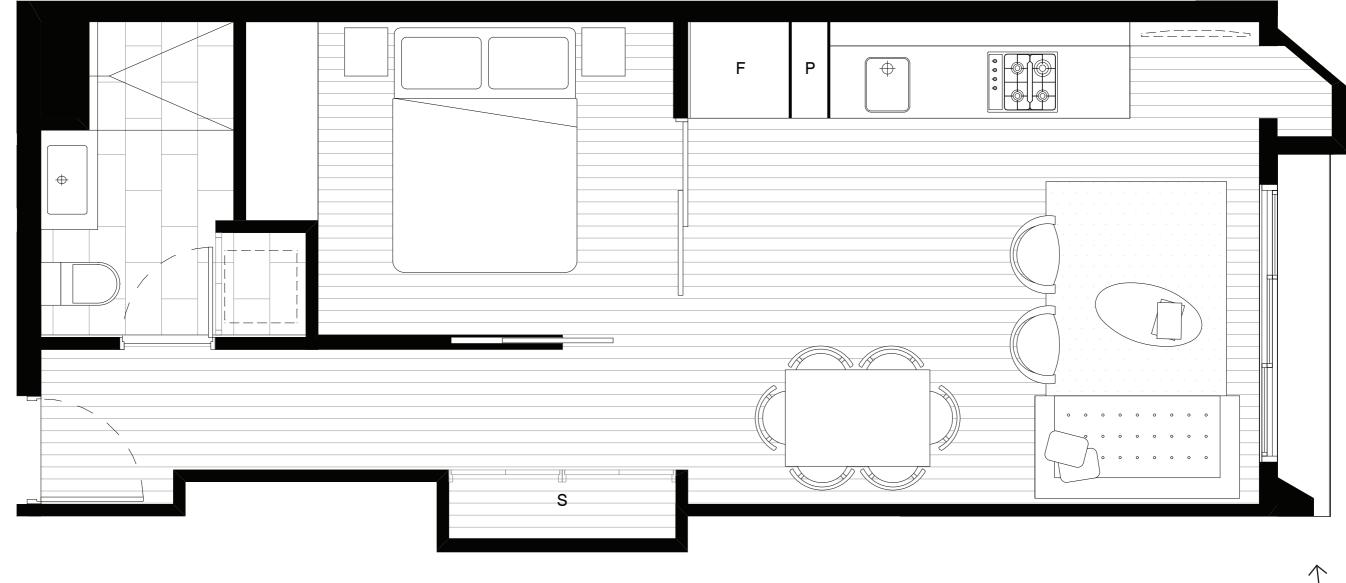

# Untitled Prahran

INTERNAL: 45.0 M<sup>2</sup>
EXTERNAL: 1.4 M<sup>2</sup>

TOTAL: 46.4 M<sup>2</sup>

## **Untitled** Prahran

INTERNAL: 45.2 M<sup>2</sup>
EXTERNAL: 1.3 M<sup>2</sup>

TOTAL: 46.5 M<sup>2</sup>

# Untitled Prahran

INTERNAL: 45.1 M<sup>2</sup>
EXTERNAL: 1.4 M<sup>2</sup>

TOTAL: 46.5 M<sup>2</sup>