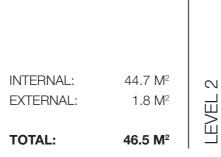

# Untitled Prahran

INTERNAL: 45.1 M<sup>2</sup>
EXTERNAL: 1.4 M<sup>2</sup>

TOTAL: 46.5 M<sup>2</sup>