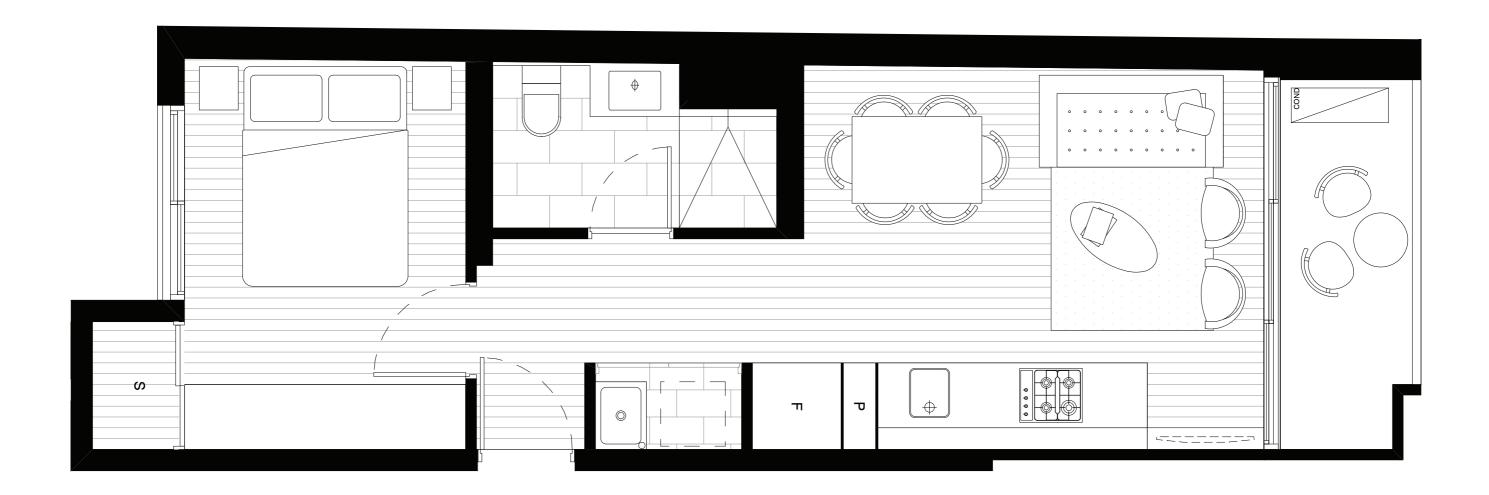

# Untitled Prahran

INTERNAL: 45.1 M<sup>2</sup>
EXTERNAL: 1.4 M<sup>2</sup>

TOTAL: 46.5 M<sup>2</sup>