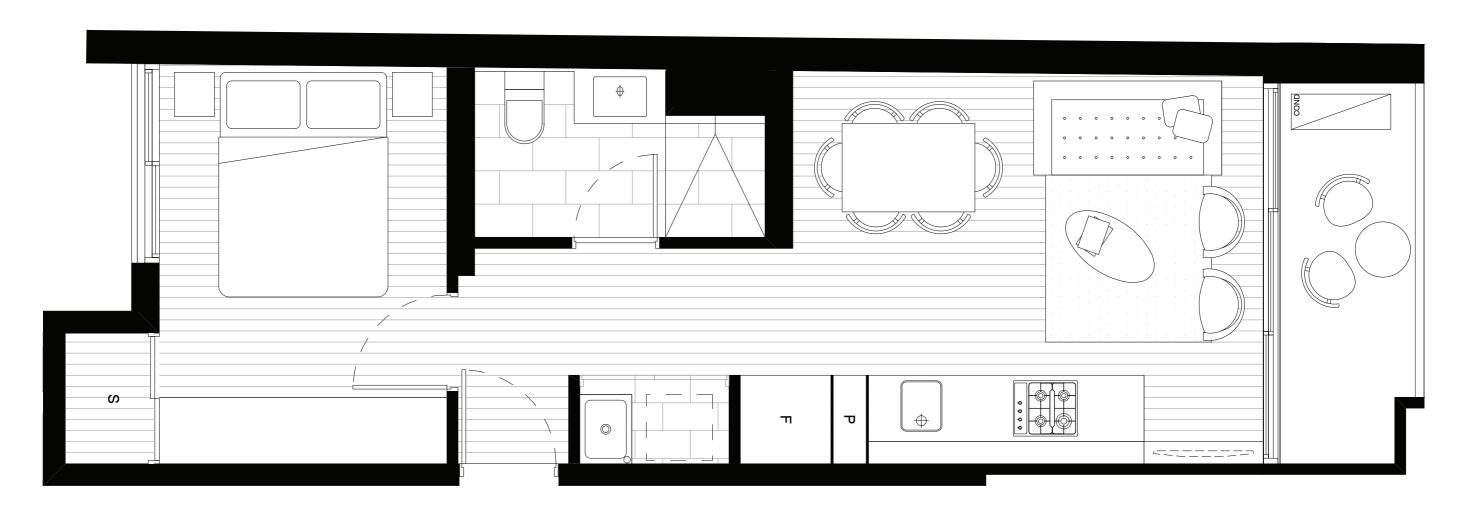

# Untitled Prahran

INTERNAL: 45.0 M<sup>2</sup>
EXTERNAL: 1.4 M<sup>2</sup>

TOTAL: 46.4 M<sup>2</sup>



### DISCLAIMER







## **Untitled** Prahran

INTERNAL: 45.2 M<sup>2</sup>
EXTERNAL: 1.3 M<sup>2</sup>

TOTAL: 46.5 M<sup>2</sup>



### DISCLAIME





 $-z\rightarrow$ 

# Untitled Prahran



### DISCLAIMER





# Untitled Prahran





### DISCLAIMER







# Untitled Prahran

INTERNAL: 45.1 M<sup>2</sup>
EXTERNAL: 1.4 M<sup>2</sup>

TOTAL: 46.5 M<sup>2</sup>



### DISCLAIMER







## **Untitled** Prahran





### DISCLAIMER





 $-z\rightarrow$ 

# Untitled Prahran



### DISCLAIMER





# Untitled Prahran





### DISCLAIMER







# Untitled Prahran





### DISCLAIME







# **Untitled** Prahran





### DISCLAIMER