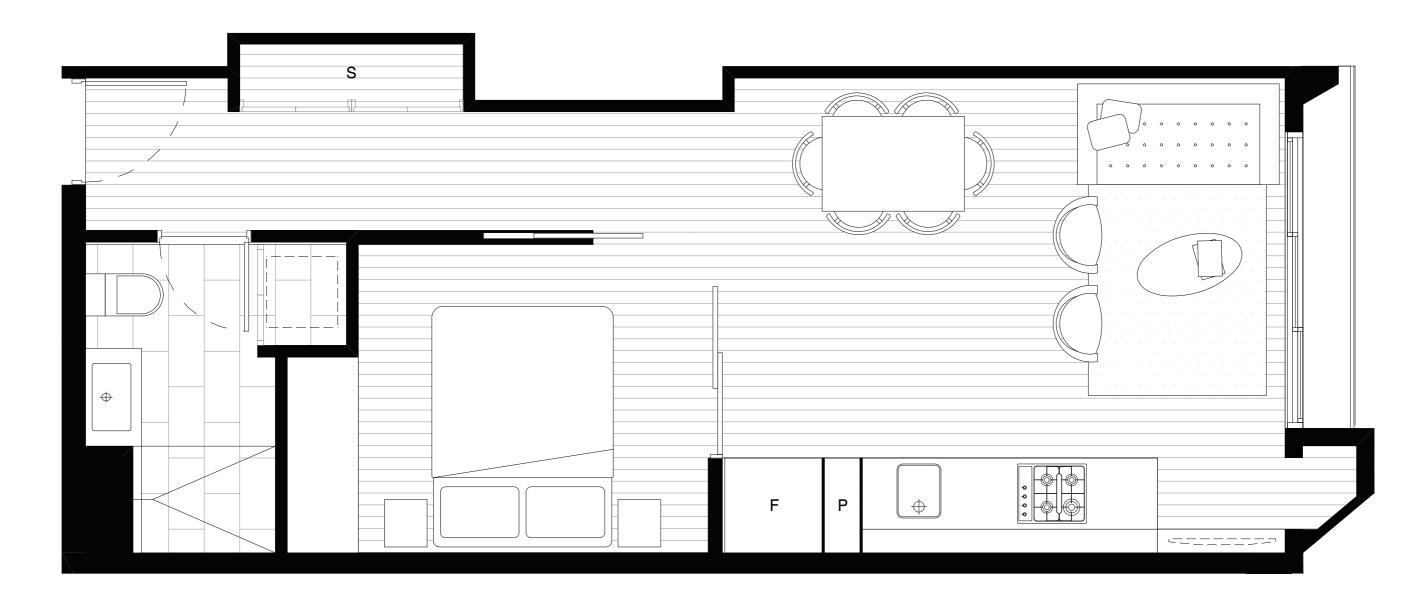

# Untitled Prahran

INTERNAL: 45.0 M<sup>2</sup>
EXTERNAL: 1.4 M<sup>2</sup>

TOTAL: 46.4 M<sup>2</sup>

## **Untitled** Prahran

INTERNAL: 45.2 M<sup>2</sup>
EXTERNAL: 1.3 M<sup>2</sup>

TOTAL: 46.5 M<sup>2</sup>

# Untitled Prahran

INTERNAL: 45.1 M<sup>2</sup>
EXTERNAL: 1.4 M<sup>2</sup>

TOTAL: 46.5 M<sup>2</sup>